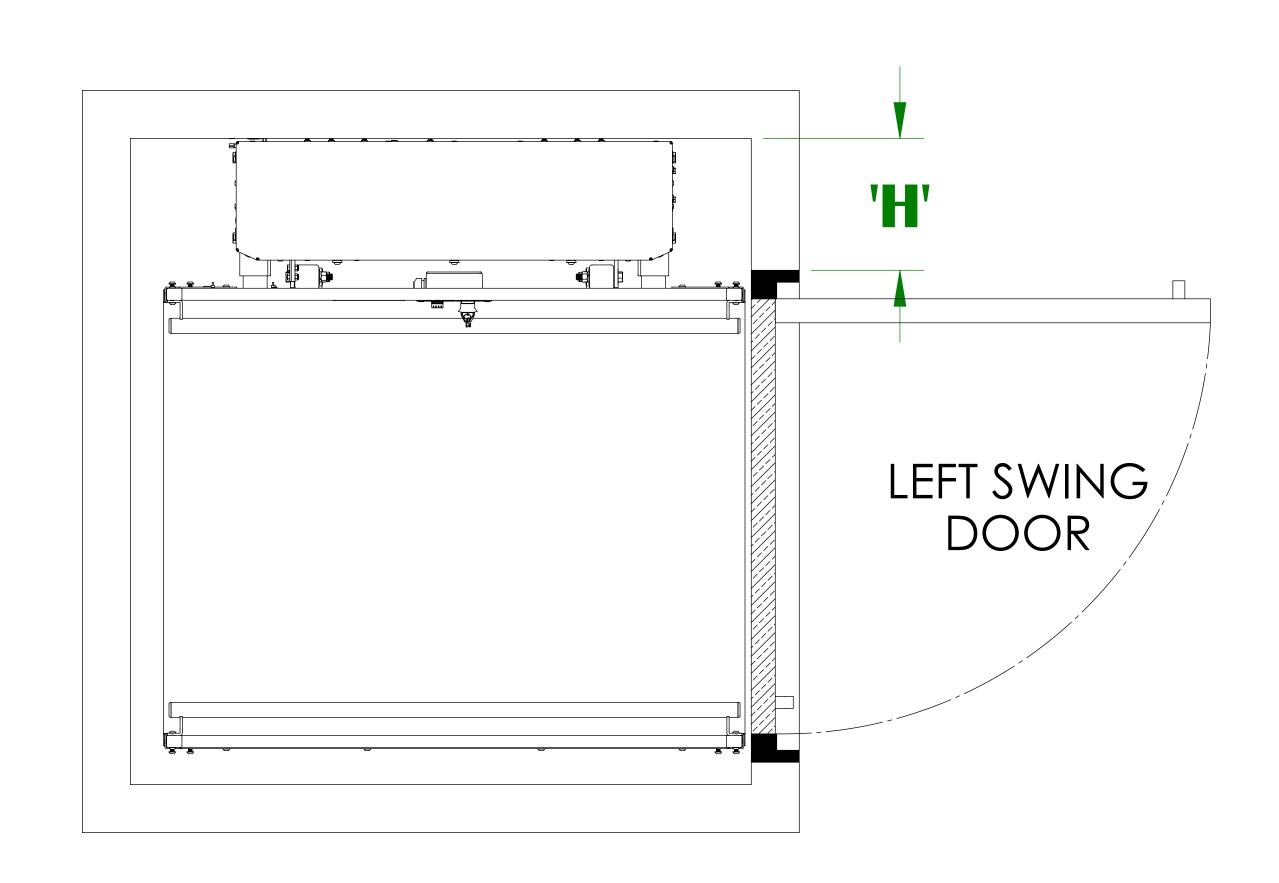

### FLUSH MOUNT ALUMINUM DOOR DETAIL (LH SWING) BRUNO VERTICAL PLATFORM LIFT

ILS-01194 SHEET 1 OF 5 REV. 2 (6446)(8/23/17)(DPG)

#### **PLAN VIEWS**

| DOOR SIZE | DOOR LOCATION | DOOR SWING       | LEFT HAND UNIT<br>'F' | RIGHT HAND UNIT<br>'F' |
|-----------|---------------|------------------|-----------------------|------------------------|
| 36"       | LOWER LANDING | LEFT SWING DOOR  | 11-5/8"               | 9-1/8"                 |
| 36"       | LOWER LANDING | RIGHT SWING DOOR | 9-1/8"                | 11-5/8"                |
| 36"       | UPPER LANDING | LEFT SWING DOOR  | 9-1/8"                | 11-5/8"                |
| 36"       | UPPER LANDING | RIGHT SWING DOOR | 11-5/8"               | 9-1/8"                 |
| 45"       | LOWER LANDING | LEFT SWING DOOR  | 10-1/8"               | 7-5/8"                 |
| 45''      | LOWER LANDING | RIGHT SWING DOOR | 7-5/8"                | 10-1/8"                |
| 45"       | UPPER LANDING | LEFT SWING DOOR  | 7-5/8"                | 10-1/8"                |
| 45"       | UPPER LANDING | RIGHT SWING DOOR | 10-1/8"               | 7-5/8"                 |