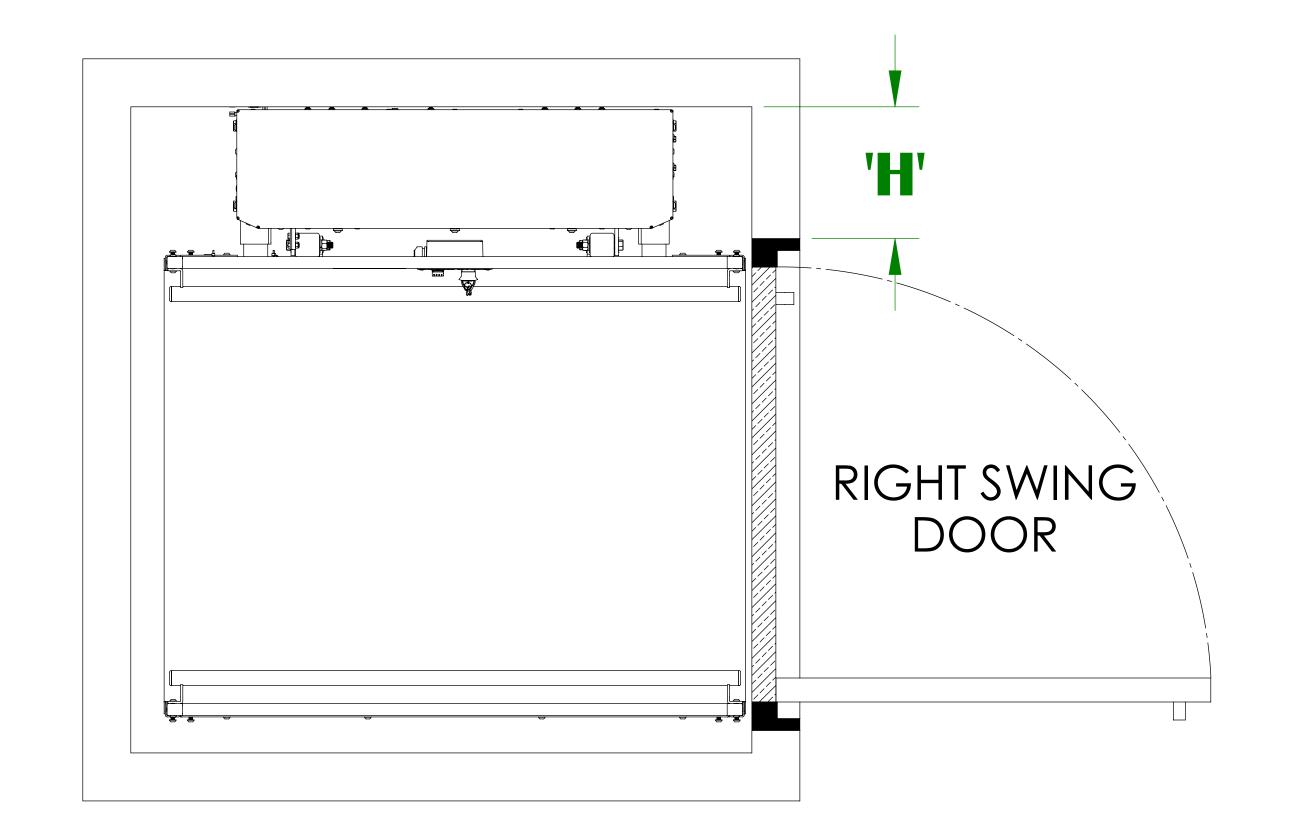

# FLUSH MOUNT ALUMINUM DOOR ALIGNMENT (SAME SIDE PLATFORM) BRUNO VERTICAL PLATFORM LIFT

#### PLAN VIEWS

| DOOR SIZE | DOOR LOCATION | DOOR SWING       | LEFT HAND UNIT<br>'H' | RIGHT HAND UNIT<br>'H' |
|-----------|---------------|------------------|-----------------------|------------------------|
| 36"       | LOWER LANDING | LEFT SWING DOOR  | 11-5/8"               | 9-1/8"                 |
| 36"       | LOWER LANDING | RIGHT SWING DOOR | 9-1/8''               | 11-5/8"                |
| 36"       | UPPER LANDING | LEFT SWING DOOR  | 11-5/8"               | 9-1/8"                 |
| 36"       | UPPER LANDING | RIGHT SWING DOOR | 9-1/8"                | 11-5/8"                |
| 45"       | LOWER LANDING | LEFT SWING DOOR  | 10-1/8"               | 7-5/8"                 |
| 45"       | LOWER LANDING | RIGHT SWING DOOR | 7-5/8''               | 10-1/8"                |
| 45"       | UPPER LANDING | LEFT SWING DOOR  | 10-1/8"               | 7-5/8"                 |
| 45"       | UPPER LANDING | RIGHT SWING DOOR | 7-5/8''               | 10-1/8''               |