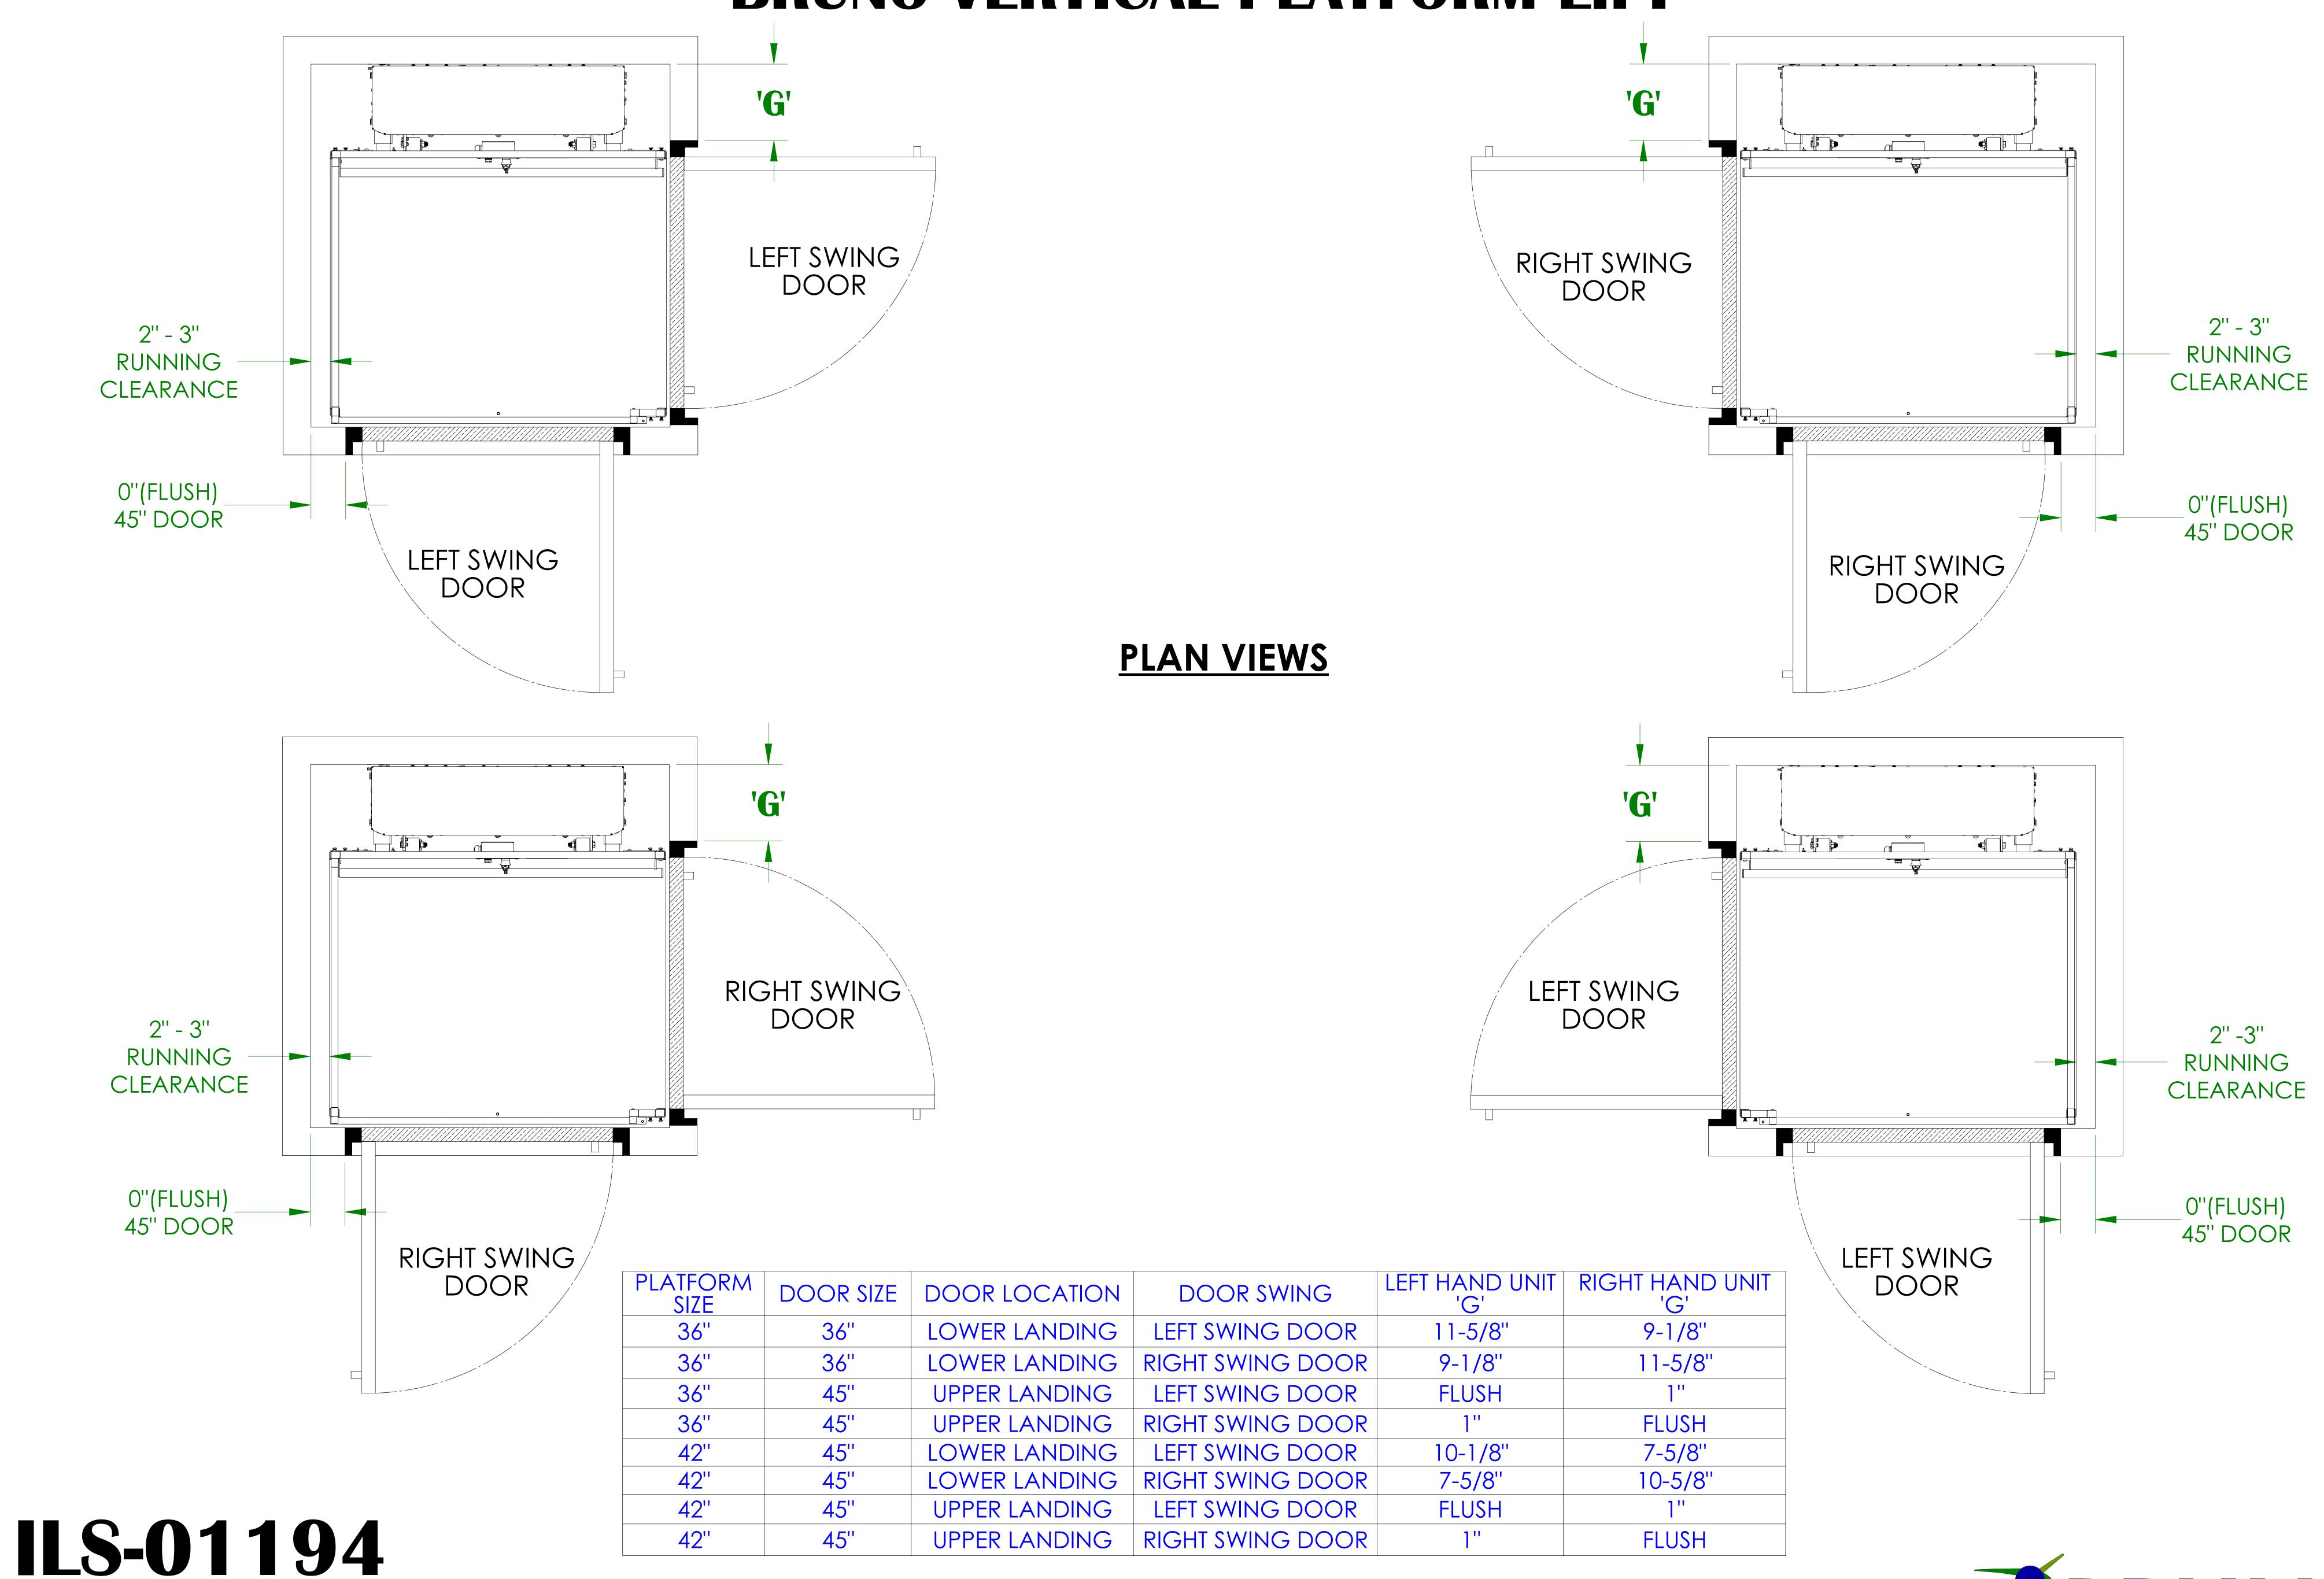

## FLUSH MOUNT ALUMINUM DOOR ALIGNMENT (90 /ADJACENT EXIT PLATFORM) BRUNO VERTICAL PLATFORM LIFT

SHEET 4 OF 5 REV. 2 (6446)(8/23/17)(DPG)

BRUNO for your independence

©Bruno Independent Living Aids, Inc.

# FLUSH MOUNT ALUMINUM DOOR ALIGNMENT (SAME SIDE PLATFORM) BRUNO VERTICAL PLATFORM LIFT

#### PLAN VIEWS

| DOOR SIZE | DOOR LOCATION | DOOR SWING       | LEFT HAND UNIT<br>'H' | RIGHT HAND UNIT<br>'H' |
|-----------|---------------|------------------|-----------------------|------------------------|
| 36"       | LOWER LANDING | LEFT SWING DOOR  | 11-5/8"               | 9-1/8"                 |
| 36"       | LOWER LANDING | RIGHT SWING DOOR | 9-1/8''               | 11-5/8"                |
| 36"       | UPPER LANDING | LEFT SWING DOOR  | 11-5/8"               | 9-1/8"                 |
| 36"       | UPPER LANDING | RIGHT SWING DOOR | 9-1/8"                | 11-5/8"                |
| 45"       | LOWER LANDING | LEFT SWING DOOR  | 10-1/8"               | 7-5/8"                 |
| 45"       | LOWER LANDING | RIGHT SWING DOOR | 7-5/8''               | 10-1/8"                |
| 45"       | UPPER LANDING | LEFT SWING DOOR  | 10-1/8"               | 7-5/8"                 |
| 45"       | UPPER LANDING | RIGHT SWING DOOR | 7-5/8''               | 10-1/8''               |