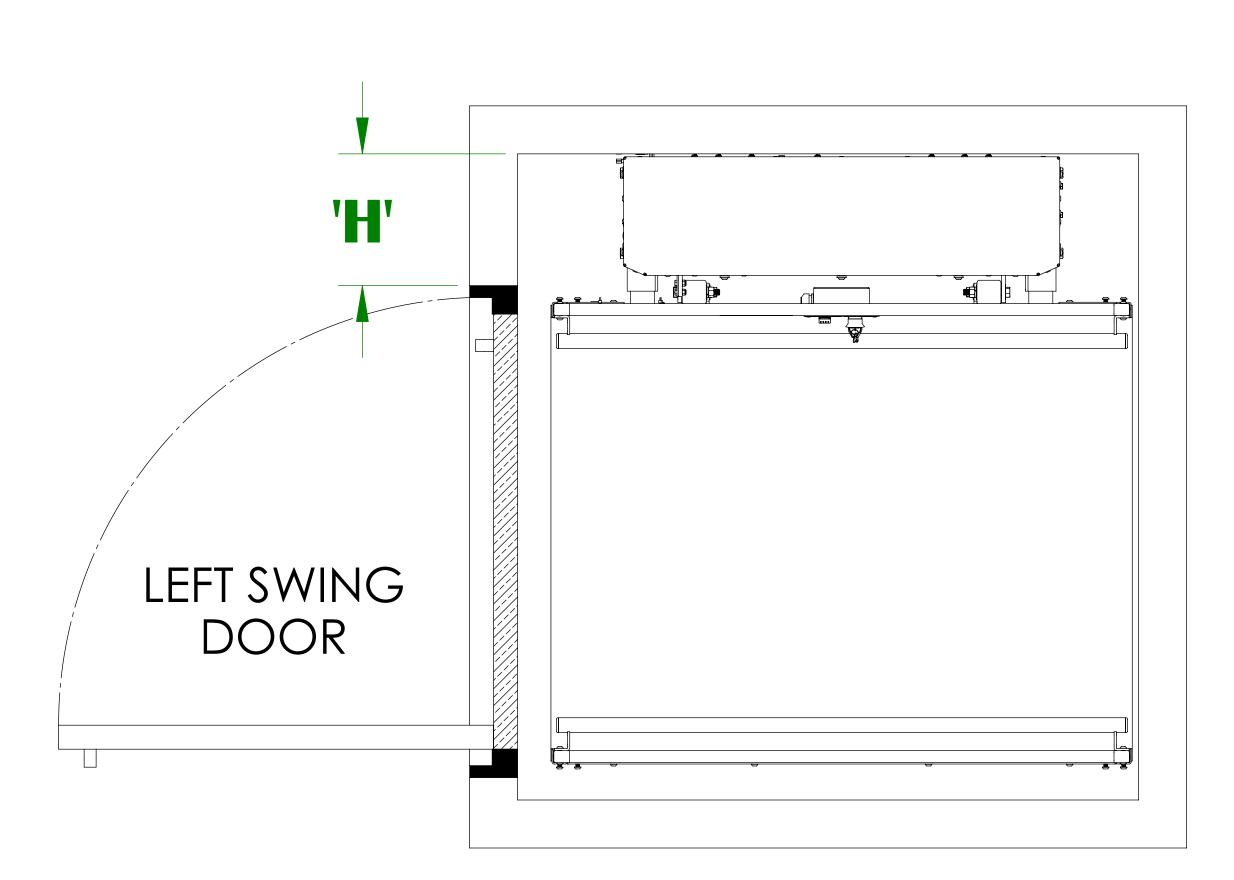

# FLUSH MOUNT ALUMINUM DOOR ALIGNMENT (SAME SIDE PLATFORM) BRUNO VERTICAL PLATFORM LIFT

#### PLAN VIEWS

| DOOR SIZE | DOOR LOCATION | DOOR SWING       | LEFT HAND UNIT<br>'H' | RIGHT HAND UNIT<br>'H' |
|-----------|---------------|------------------|-----------------------|------------------------|
| 36"       | LOWER LANDING | LEFT SWING DOOR  | 11-5/8"               | 9-1/8"                 |
| 36"       | LOWER LANDING | RIGHT SWING DOOR | 9-1/8''               | 11-5/8"                |
| 36"       | UPPER LANDING | LEFT SWING DOOR  | 11-5/8"               | 9-1/8"                 |
| 36"       | UPPER LANDING | RIGHT SWING DOOR | 9-1/8"                | 11-5/8"                |
| 45"       | LOWER LANDING | LEFT SWING DOOR  | 10-1/8"               | 7-5/8"                 |
| 45"       | LOWER LANDING | RIGHT SWING DOOR | 7-5/8''               | 10-1/8"                |
| 45"       | UPPER LANDING | LEFT SWING DOOR  | 10-1/8"               | 7-5/8"                 |
| 45"       | UPPER LANDING | RIGHT SWING DOOR | 7-5/8''               | 10-1/8''               |