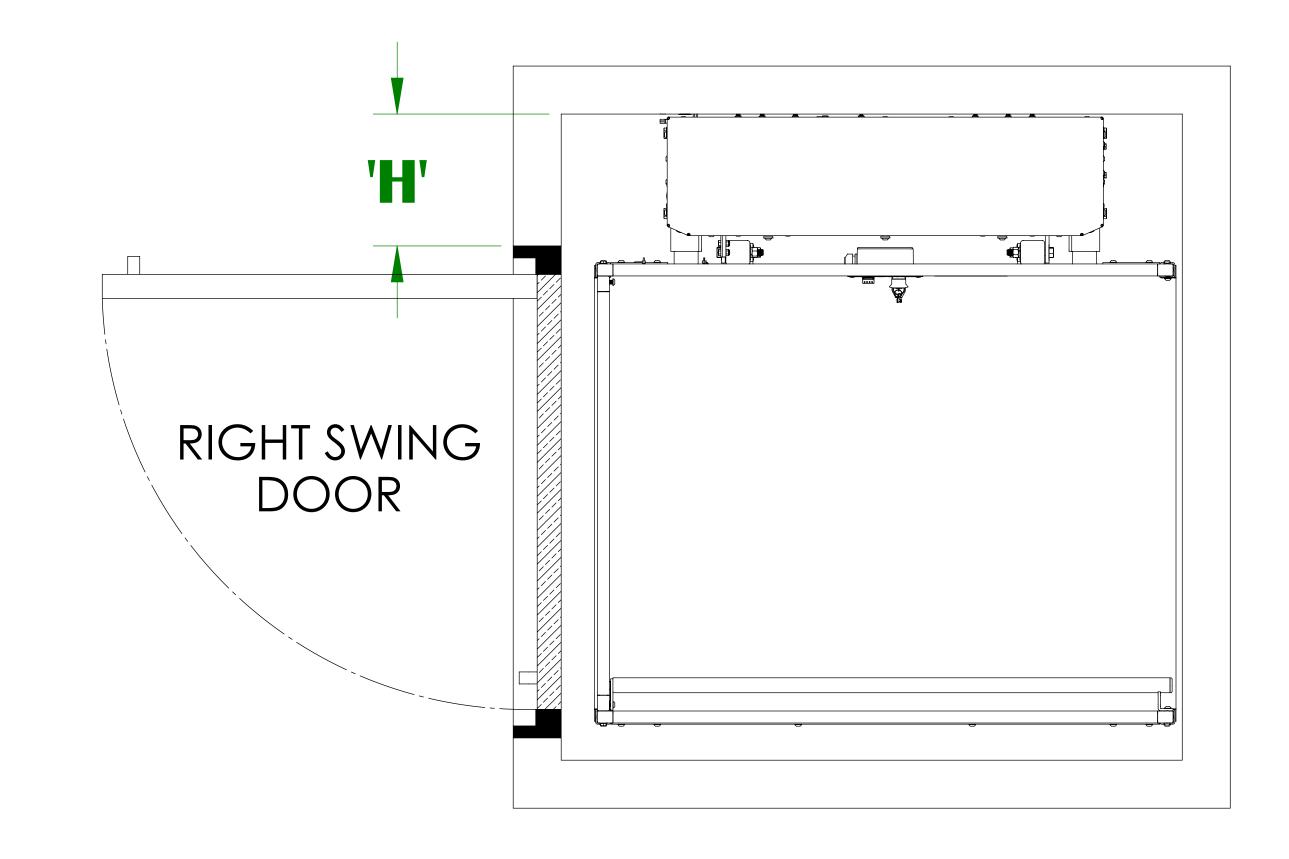

## FLUSH MOUNT ALUMINUM DOOR DETAIL (RH SWING) BRUNO VERTICAL PLATFORM LIFT

ILS-01194 SHEET 2 OF 5 REV. 2 (6446)(8/23/17)(DPG)

#### **PLAN VIEWS**

| DOOR SIZE | DOOR LOCATION | DOOR SWING       | LEFT HAND UNIT<br>'F' | RIGHT HAND UNIT<br>'F' |
|-----------|---------------|------------------|-----------------------|------------------------|
| 36"       | LOWER LANDING | LEFT SWING DOOR  | 11-5/8"               | 9-1/8"                 |
| 36"       | LOWER LANDING | RIGHT SWING DOOR | 9-1/8"                | 11-5/8"                |
| 36"       | UPPER LANDING | LEFT SWING DOOR  | 9-1/8"                | 11-5/8"                |
| 36"       | UPPER LANDING | RIGHT SWING DOOR | 11-5/8"               | 9-1/8"                 |
| 45"       | LOWER LANDING | LEFT SWING DOOR  | 10-1/8"               | 7-5/8"                 |
| 45''      | LOWER LANDING | RIGHT SWING DOOR | 7-5/8"                | 10-1/8"                |
| 45"       | UPPER LANDING | LEFT SWING DOOR  | 7-5/8"                | 10-1/8"                |
| 45"       | UPPER LANDING | RIGHT SWING DOOR | 10-1/8"               | 7-5/8"                 |