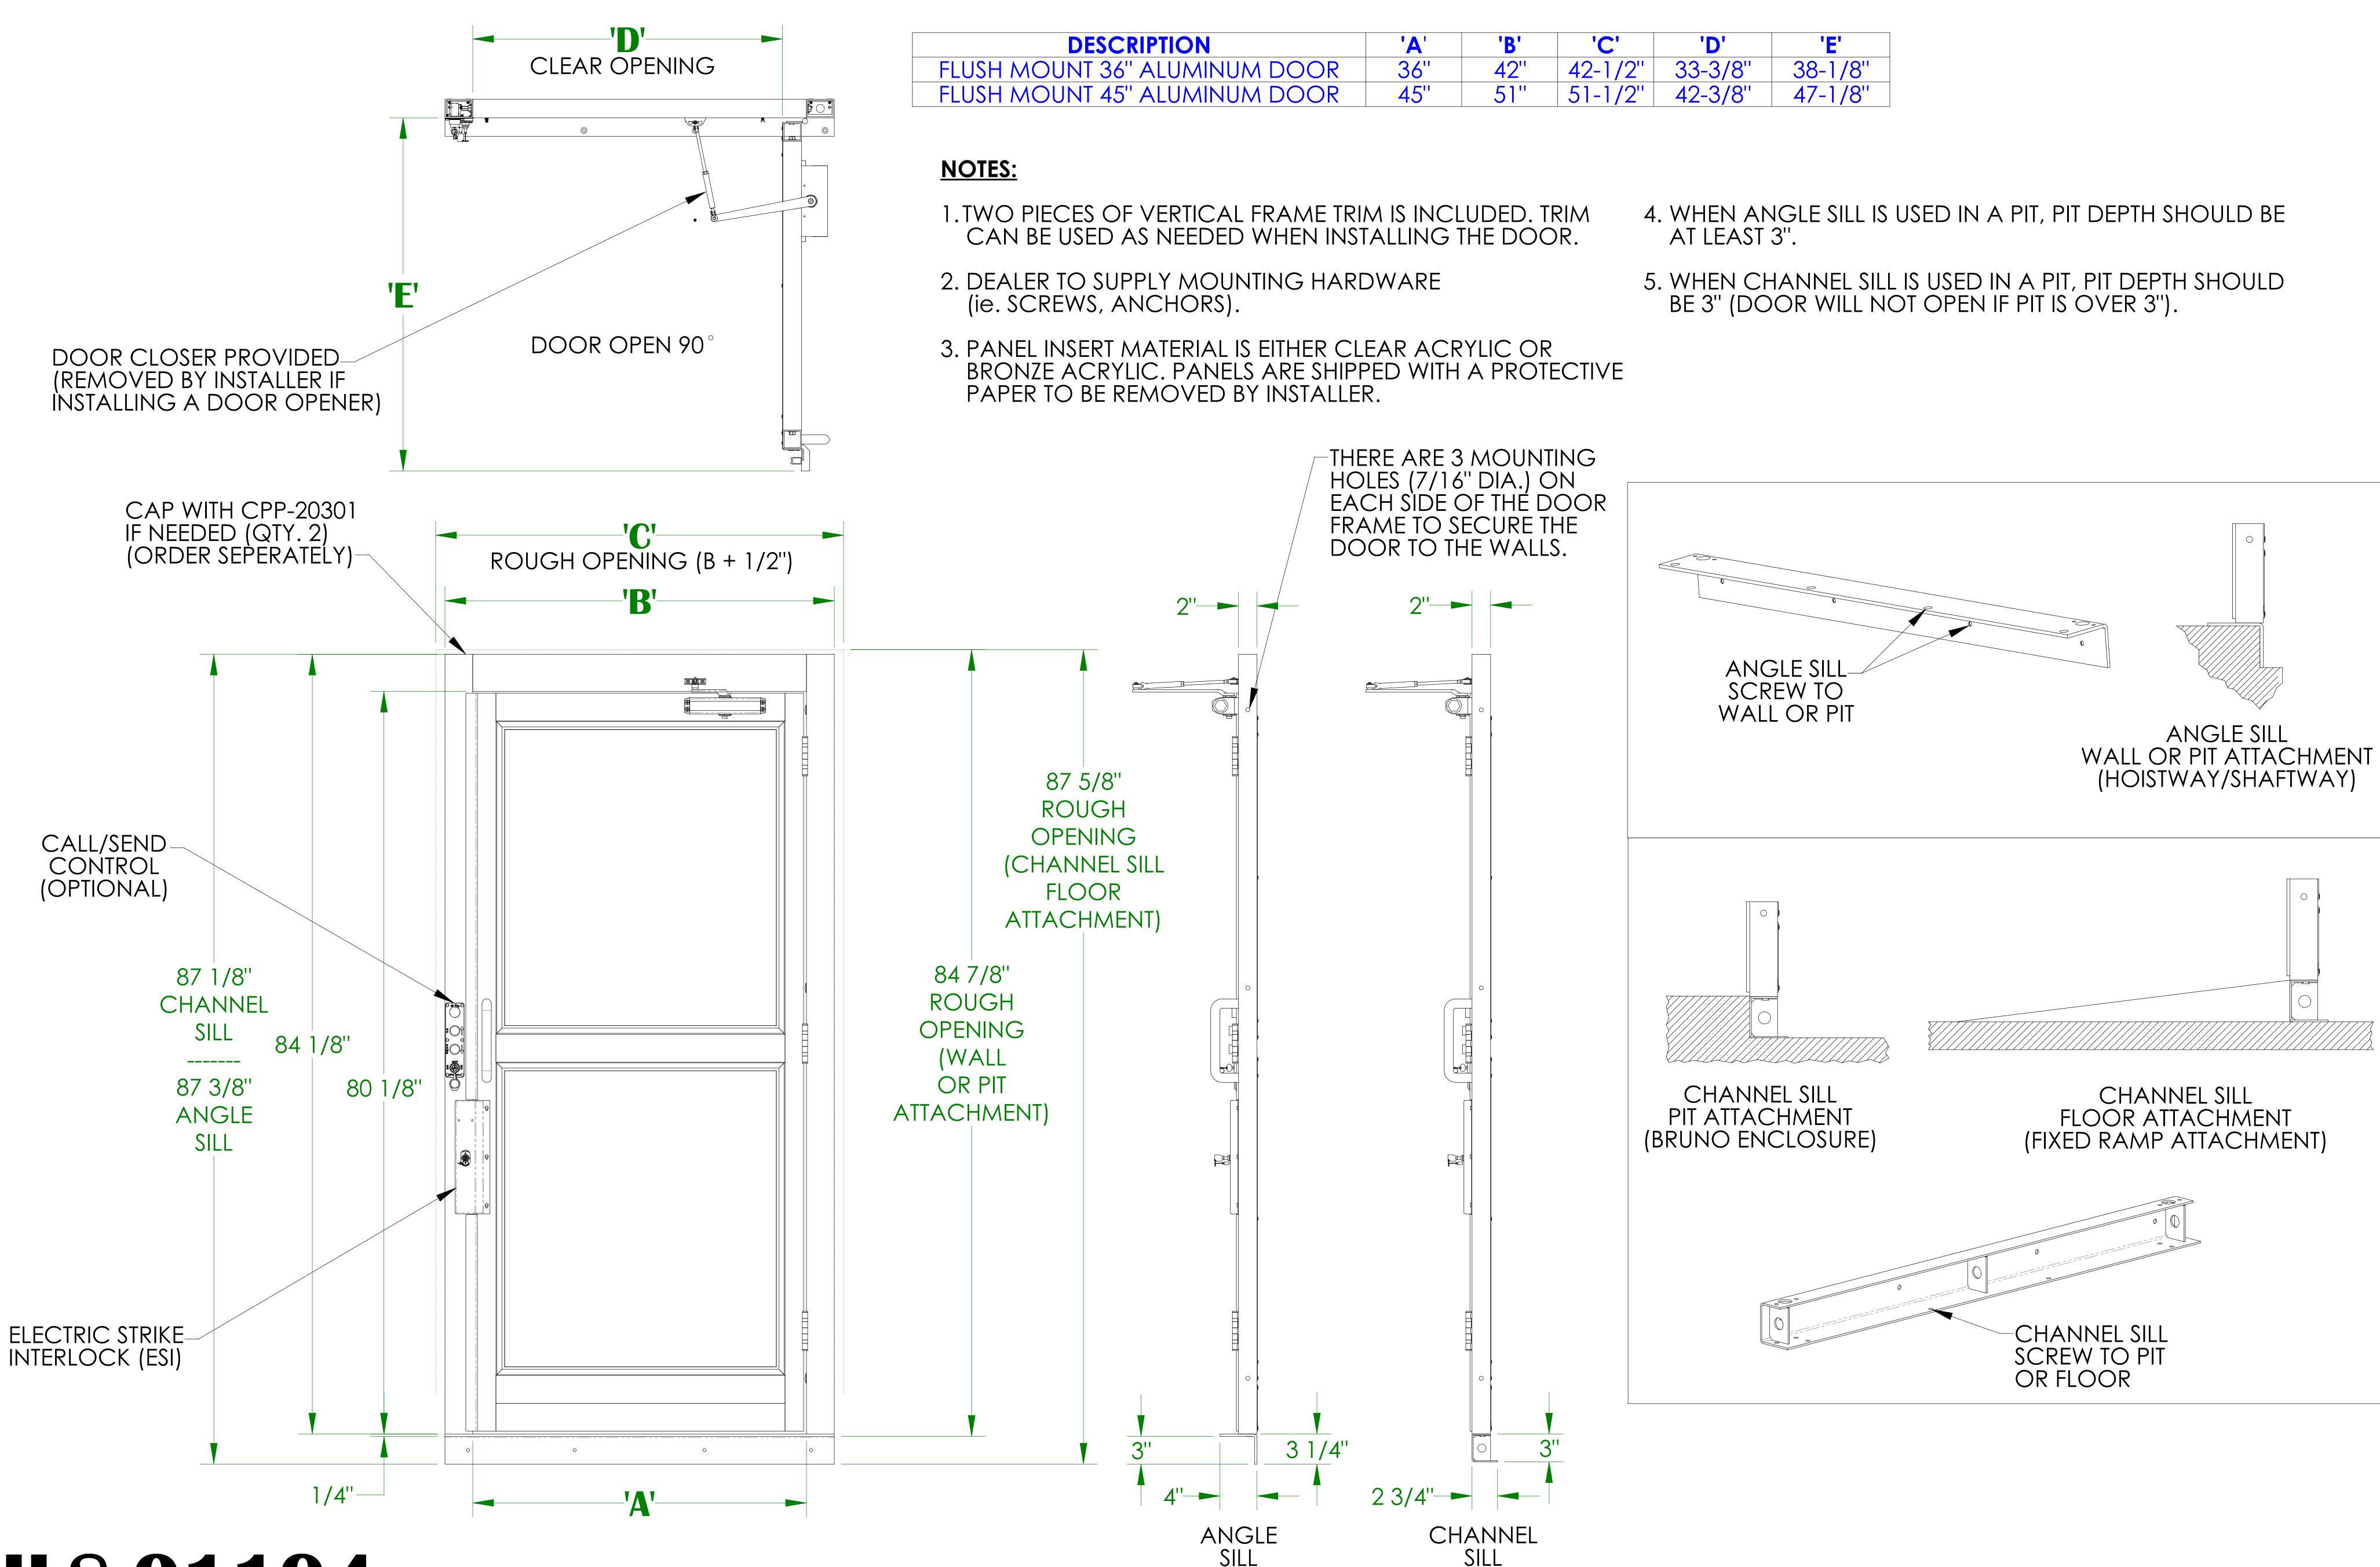

### FLUSH MOUNT ALUMINUM DOOR DETAIL (LH SWING) BRUNO VERTICAL PLATFORM LIFT

ILS-01194 SHEET 1 OF 5 REV. 2 (6446)(8/23/17)(DPG)