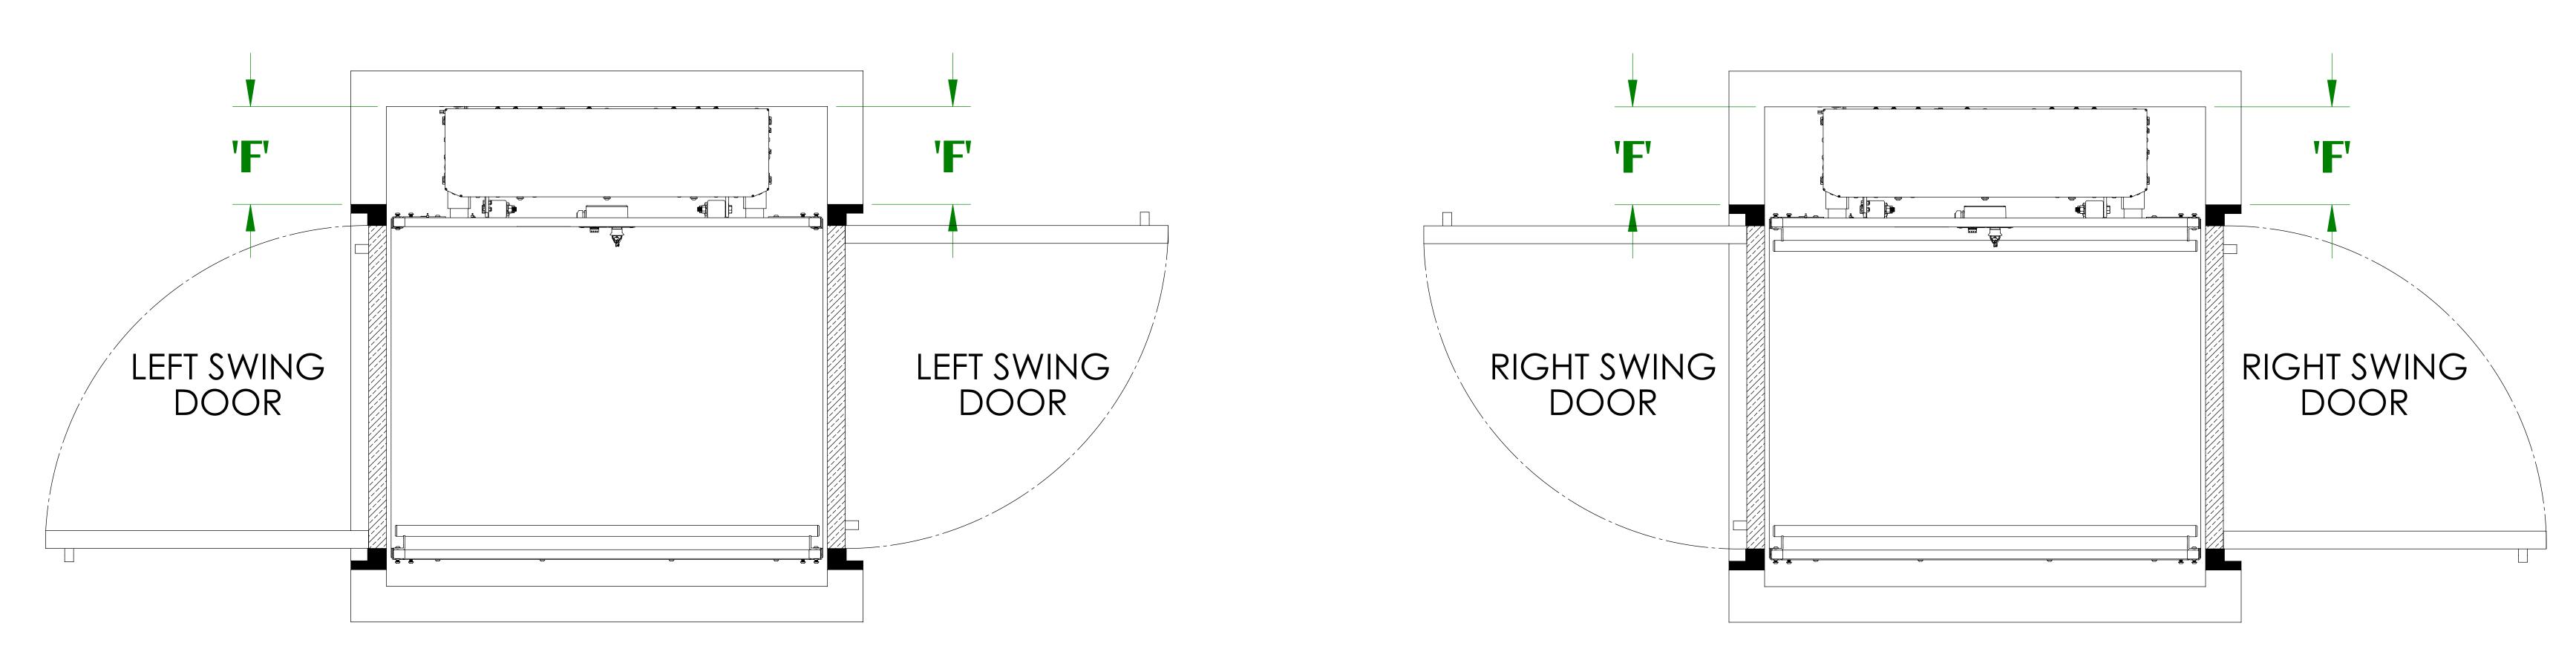

# FLUSH MOUNT ALUMINUM DOOR ALIGNMENT (STRAIGHT-THRU PLATFORM) BRUNO VERTICAL PLATFORM LIFT

#### **PLAN VIEWS**

| DOOR SIZE | DOOR LOCATION | DOOR SWING       | LEFT HAND UNIT<br>'F' | RIGHT HAND UNIT<br>'F' |
|-----------|---------------|------------------|-----------------------|------------------------|
| 36"       | LOWER LANDING | LEFT SWING DOOR  | 11-5/8"               | 9-1/8"                 |
| 36"       | LOWER LANDING | RIGHT SWING DOOR | 9-1/8"                | 11-5/8"                |
| 36"       | UPPER LANDING | LEFT SWING DOOR  | 9-1/8"                | 11-5/8"                |
| 36"       | UPPER LANDING | RIGHT SWING DOOR | 11-5/8"               | 9-1/8"                 |
| 45"       | LOWER LANDING | LEFT SWING DOOR  | 10-1/8"               | 7-5/8"                 |
| 45''      | LOWER LANDING | RIGHT SWING DOOR | 7-5/8"                | 10-1/8"                |
| 45"       | UPPER LANDING | LEFT SWING DOOR  | 7-5/8"                | 10-1/8"                |
| 45"       | UPPER LANDING | RIGHT SWING DOOR | 10-1/8"               | 7-5/8"                 |