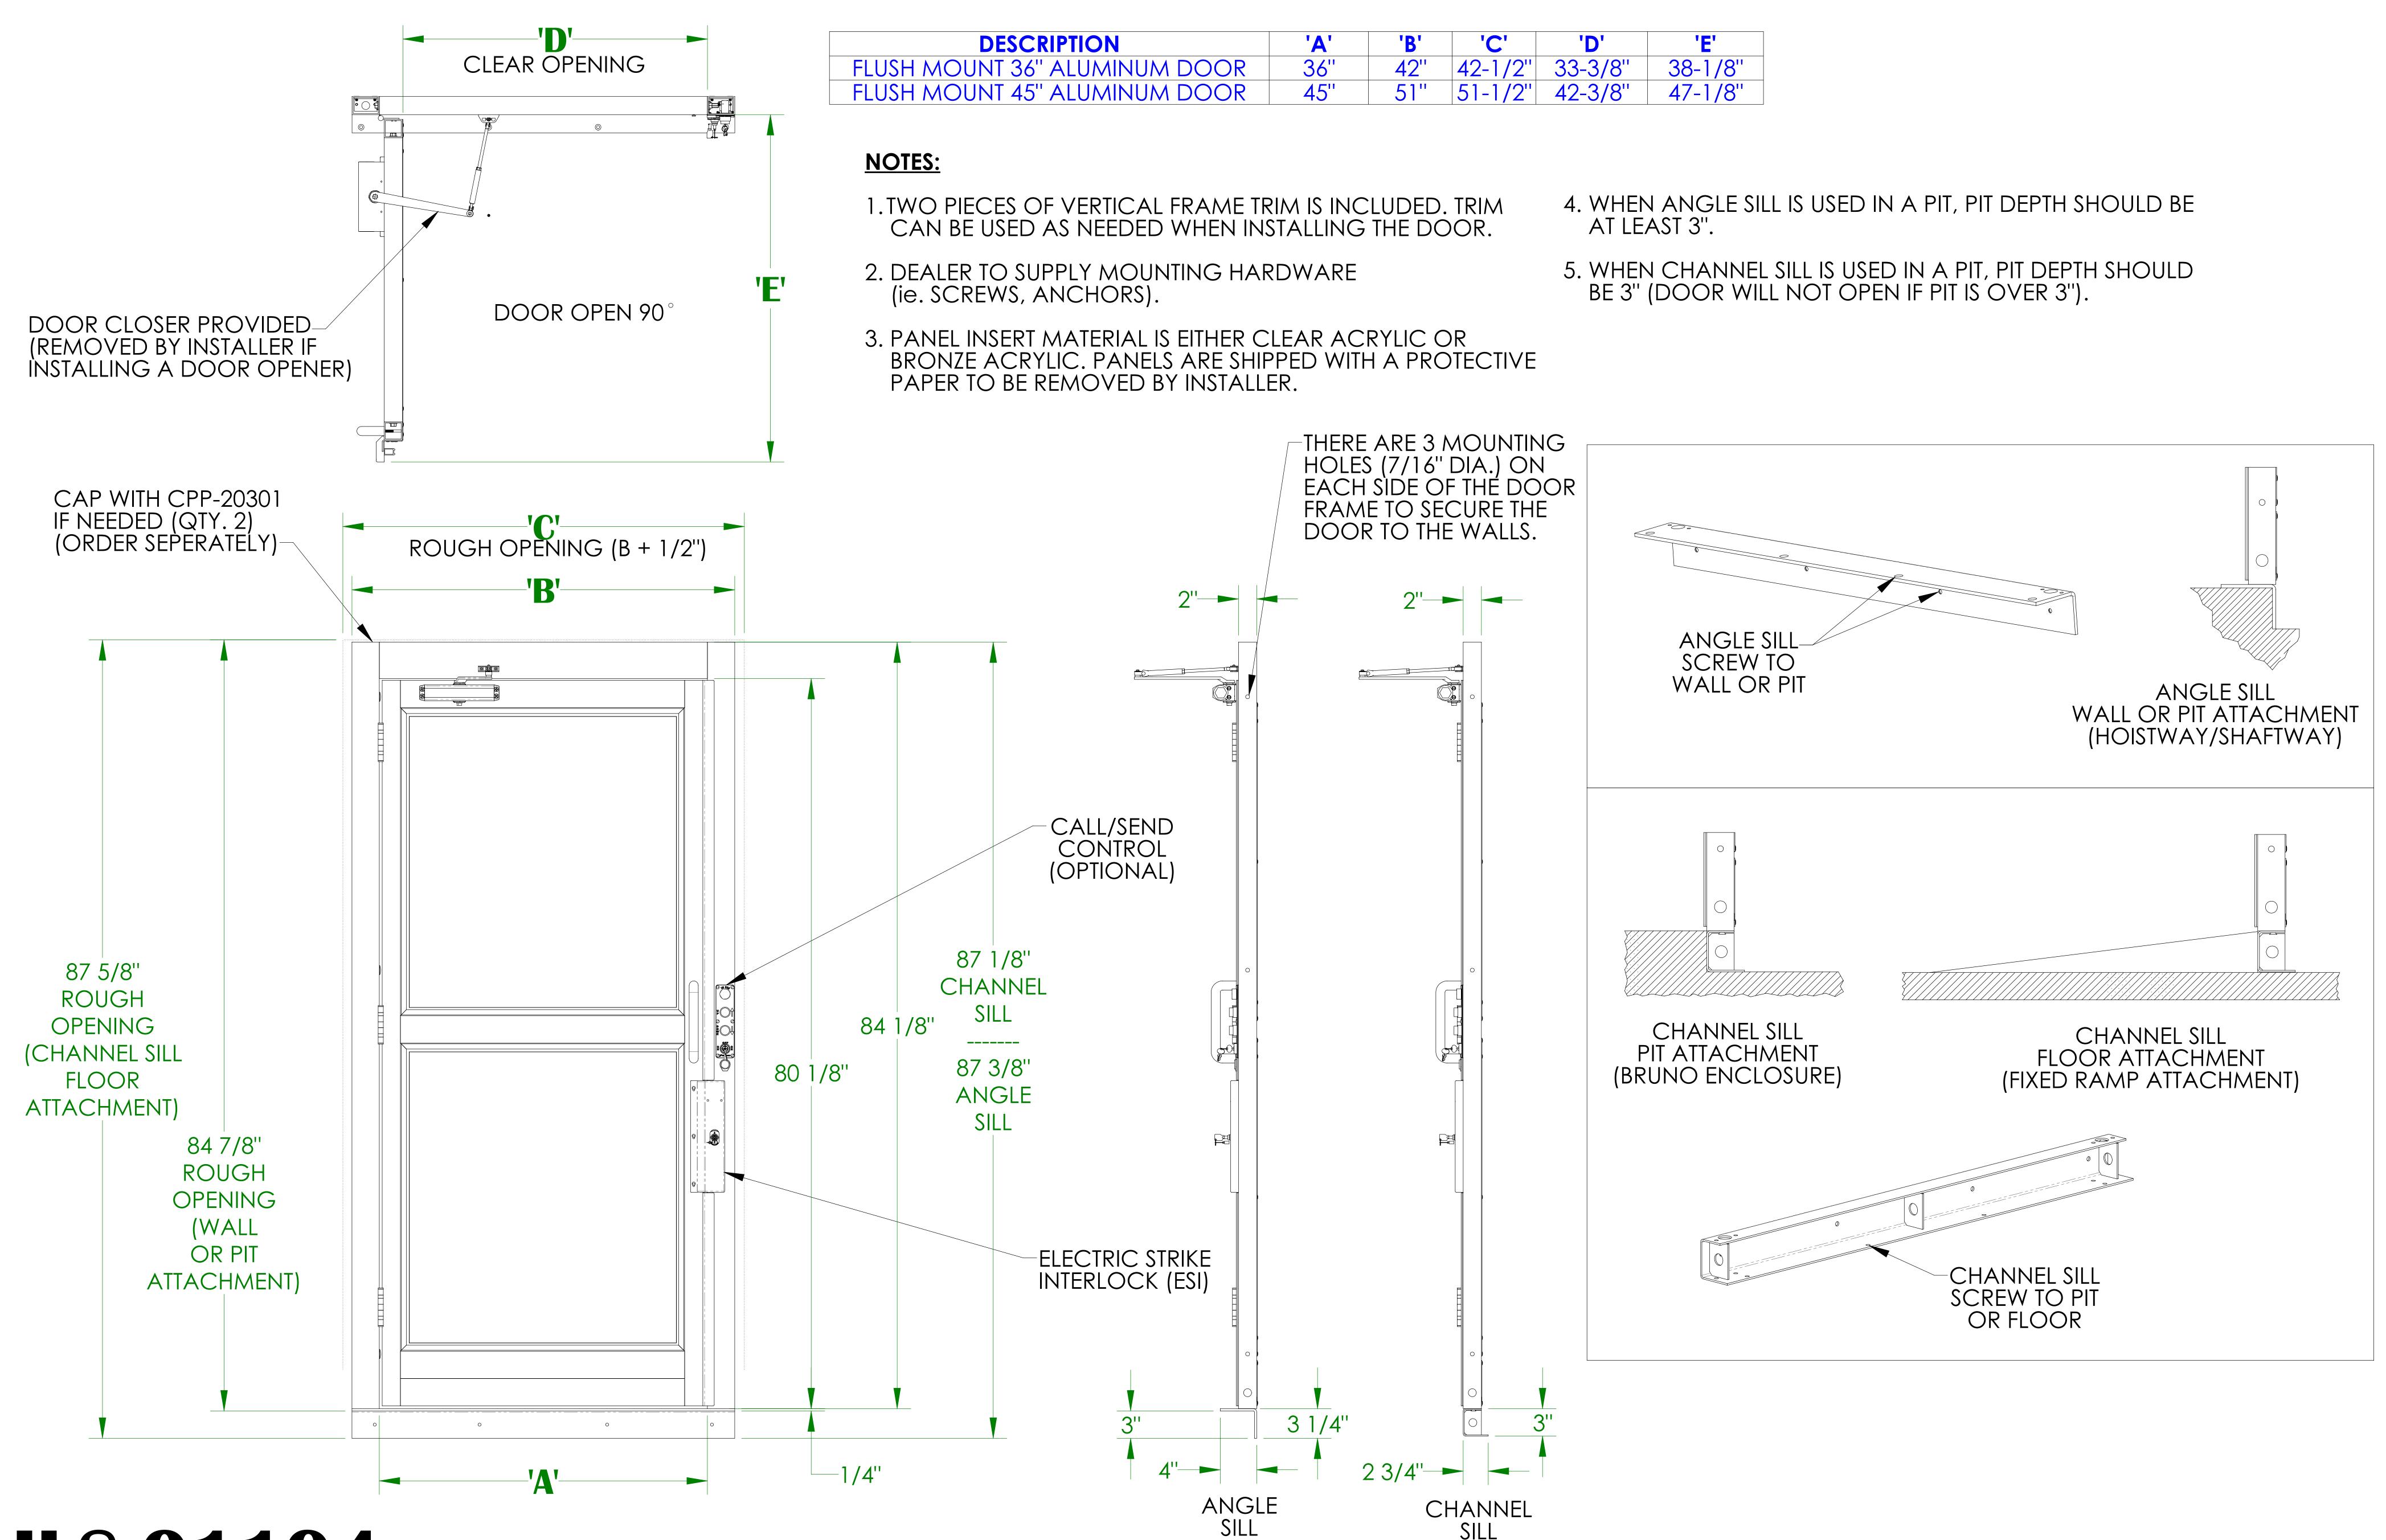

## FLUSH MOUNT ALUMINUM DOOR DETAIL (RH SWING) BRUNO VERTICAL PLATFORM LIFT

ILS-01194 SHEET 2 OF 5 REV. 2 (6446)(8/23/17)(DPG)